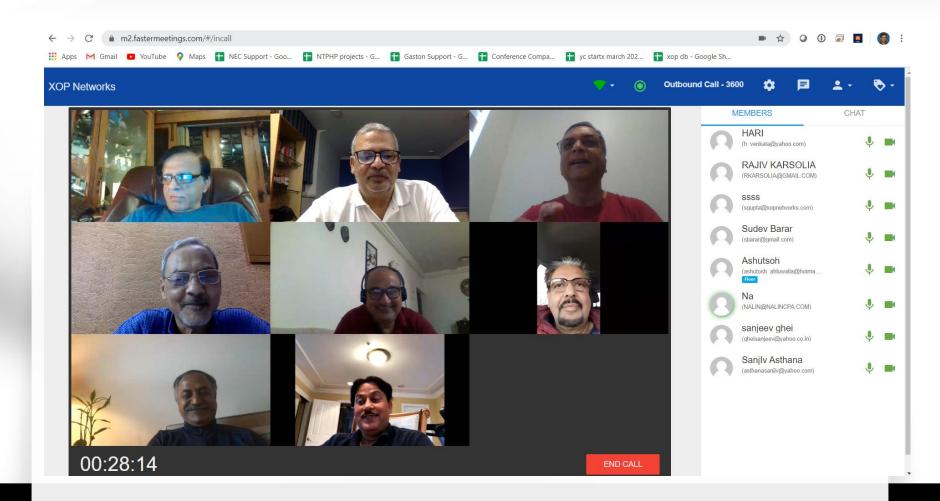

o <u>https://m2.fastermeetings.com</u>
- 3) Allow Microphone and Camera







#### **Provide Login Information**

Enter your Name and Email address, Click on LOGIN

| Login                  |       |
|------------------------|-------|
| Name                   |       |
| T Anand                |       |
| Email                  |       |
| tanand@xopnetworks.com |       |
| Settings               | LOGIN |



#### **Select your Camera and Microphone**

Select appropriate Camera and Microphone from the dropdown lists, then Click on SAVE





#### **Dial your Bridge number**

Dial your assigned Bridge number, then Click on Green Handset icon





#### Joining the Conference

Wait here as we connect you into the conference. It could take up to 30 secs





#### Video Conference in Progress





## Joining Using an iPhone

**XOP Networks - Confidential** 



#### Joining Using an iPhone

1) Use **Safari** Browser

Safari icon

- 2) Go To <u>https://m2.fastermeetings.com</u>
- 3) Allow Microphone and Camera





#### **Provide Login Information**

#### Enter your Name and Email address, Click on LOGIN

| Login<br>Name<br>Tp |       |     |  |
|---------------------|-------|-----|--|
| Name                |       |     |  |
| Тр                  |       |     |  |
|                     |       | - 1 |  |
| Email<br>tp@tp.com  |       | - 1 |  |
| Settings            | LOGIN |     |  |
|                     | <br>_ | _   |  |
|                     |       |     |  |
|                     |       |     |  |



#### **Dial your Bridge number**

Dial your assigned Bridge number, the