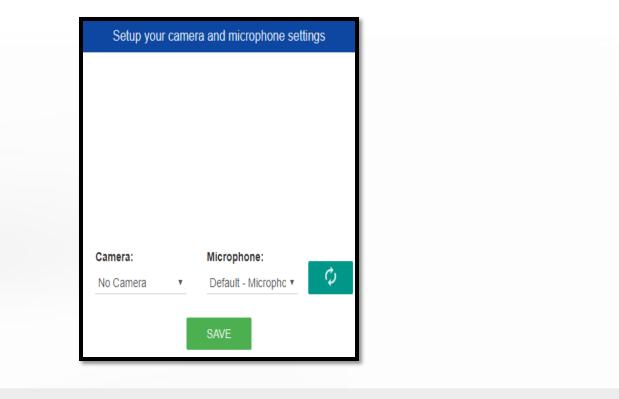

#### **Select your Camera and Microphone**

Select appropriate Camera and Microphone from the dropdown lists, then Click on SAVE