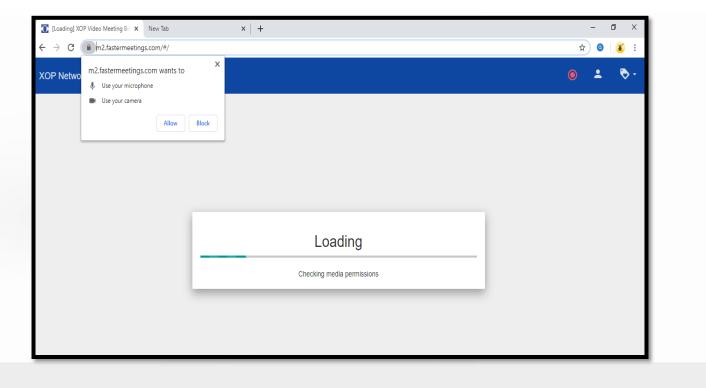

#### Joining Using Windows PC or MacBook

- 1) Open Chrome Browser
- 2) Go To <u>https://m2.fastermeetings.com</u>
- 3) Allow Microphone and Camera