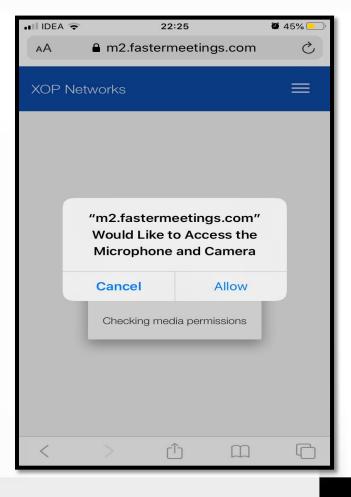

#### Joining Using an iPhone

1) Use **Safari** Browser

Safari icon

- 2) Go To <u>https://m2.fastermeetings.com</u>
- 3) Allow Microphone and Camera