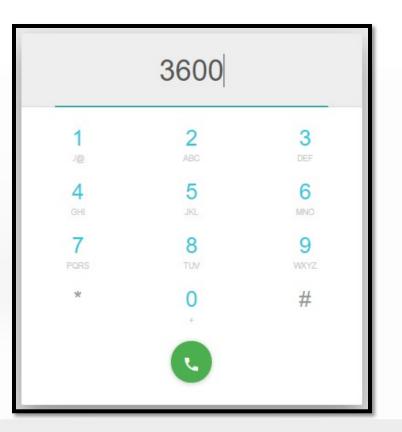

#### **Dial your Bridge number**

Dial your assigned Bridge number, then Click on Green Handset icon