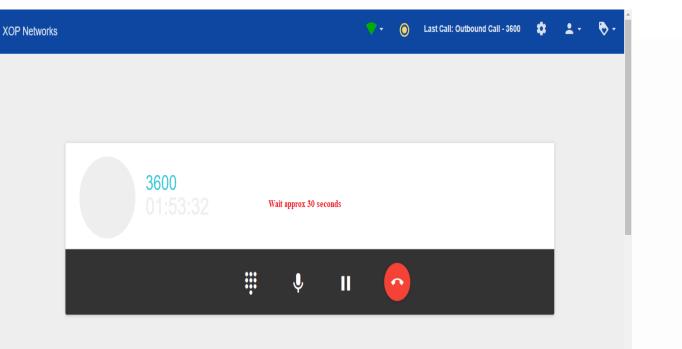

#### Joining the Conference

Wait here as we connect you into the conference. It could take up to 30 secs